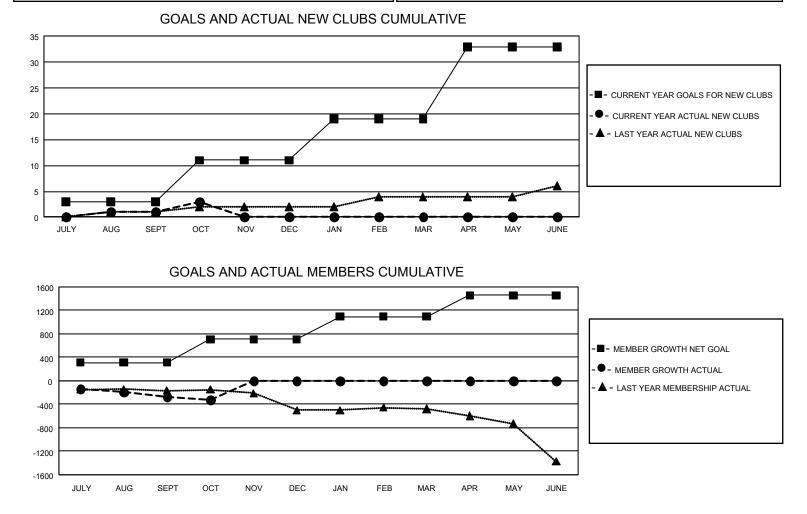

## GAT MONTHLY MEMBERSHIP PROGRESS REPORT Results a

GMT Constitutional Area 1, Group I

REPORT DOES NOT INCLUDE CLUBS IN UNDISTRICTED AREAS.

| Clubs         |               |             |               | Members               |                        |                         |                                                    |  |
|---------------|---------------|-------------|---------------|-----------------------|------------------------|-------------------------|----------------------------------------------------|--|
|               | RESULTS FOR   | R 2020-2021 |               | RESULTS FOR 2020-2021 |                        |                         |                                                    |  |
| QUARTER       | NEW CLUB GOAL | NEW CLUBS   | DROPPED CLUBS | QUARTER MEM           | BER GROWTH NET<br>GOAL | MEMBER GROWTH<br>ACTUAL | DROPPED<br>MEMBERS ACTUAL<br>(including transfers) |  |
| JULY/AUG/SEPT | - 9           | 1           | 7             | JULY/AUG/SEPT         | 311                    | 420                     | 637                                                |  |
| OCT/NOV/DEC   | 24            | 2           | 0             | OCT/NOV/DEC           | 398                    | 216                     | 250                                                |  |
| JAN/FEB/MAR   | 24            | 0           | 0             | JAN/FEB/MAR           | 388                    | 0                       | 0                                                  |  |
| APR/MAY/JUNE  | 42            | 0           | 0             | APR/MAY/JUNE          | 362                    | 0                       | 0                                                  |  |